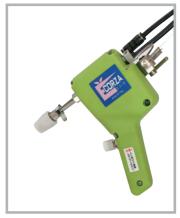

### [ECORZA TWIN JET]

Double feature of solvent switchable button and drying air

| Solvent Consumption<br>Comparison Graph      |                                                                  |  |
|----------------------------------------------|------------------------------------------------------------------|--|
| ECORZA                                       | 45cc/min                                                         |  |
| Motor drive gun<br>(other compony's product) | $90 \mathrm{c}\mathrm{c}/\mathrm{min}$ 50% Less                  |  |
| Previous VH-20 type                          | $80 \mathrm{c}\mathrm{c}/\mathrm{m}\mathrm{i}\mathrm{n}$ 43%Less |  |