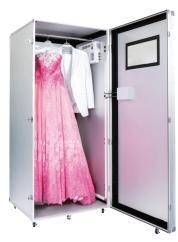

# **Fine Cellar**

# simple use with just hang clothes inside sanitization and removal of odor can be done within 5 to 10 min