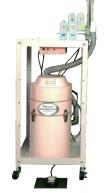

### [RV-203]

Level up with vaccuming power, 50% Up from previous model only RV-203 can change the angle of mini table vaccum section easy change of vaccum section filter simple yet fanctional new design Stylish Clear shelf for R solvent set

#### [Specification]

Power source AC 200V Power consumption 1kw Maximum subdue 2,500m/m H2O Vaccum area dimention 70Φ Vaccum water level sensor Invertor Easy change vanccum section filter Machine dimention 500×500×740H R solvent set with clear shelf