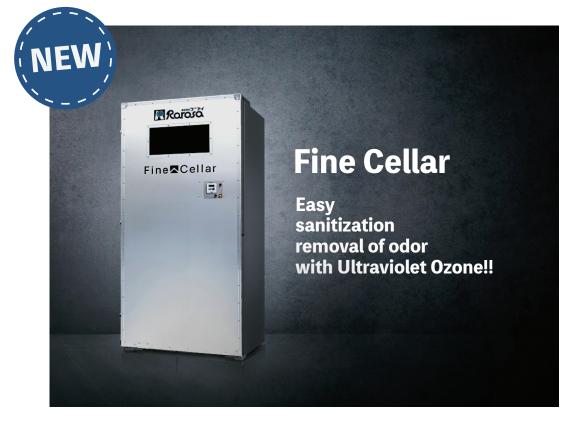

# **Fine Cellar**

# simple use with just hang clothes inside sanitization and removal of odor can be done within 5 to 10 min

### [features]

will create pure ozone with special ultraviolet rays from the oxygen within the box.

generated ozone will distribute the organic matter and then, quickly it'll return to oxygen when the box is opened. so, it is safe aspect

[Specification] •body size 800×800×1800 •weight 45kg •comes with caster •build in ultraviolet rays ozone creator •power source 100V 29W