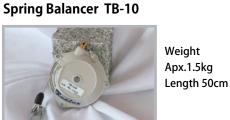

0W
- •Weight/(gun)0.36kg、(main box)1.2kg



Able to use 2 different solvent with switching valve

Power source/AC100V 50/60Hz

- Power consumption/ 120W
- •Frequency/29KHz
- •Ultrasound power consumption/ 30W
- •Weight/(gun)0.4kg、(main box)1.2kg

RC-30



 $25\Phi$  wide at the tips Best suit for wide area stain removal

Power source/AC100V 50/60Hz

- •Power consumption/ 200W
- Frequency/24.5KHz
- •Ultrasound power consumption/ 70W
- •Weight/(gun)0.37kg、(main box)1.2kg



You'll be able to do stain removal with ultrasound with ejected solvent from the tips vabration from ultrasound creates high energy power of cabitation this machine barely makes sound but with high efficient of stain removal skill, yet it won't damage the fabric

### Spring Balancer TB-15



Weight Apx.1.5kg Length130cm



### Flexible Auto Dryer FD-100



AC100V 50/50HZ Power consumption 1000W Arm length Stype 25cm Ltype 40cm comes with foot switch

### RC Air Gun



Air tube 6Φ Weight 150g Plastic air nozzle

Redeign with new pumping system and success of 50% reduction of solvant usage more eco-friendsly and huge reduction of cost



**Original Model** 

Drying air will comes out from between nozzle head cover [ECORZA TWIN]

Able to use 2 different solvant with switch button

Connect hose directly with

### [ECORZA TWIN JET]



Double feature of solvent switchable button and drying air

| Solvent Consumption<br>Comparison Graph      |                                                                  |  |
|----------------------------------------------|------------------------------------------------------