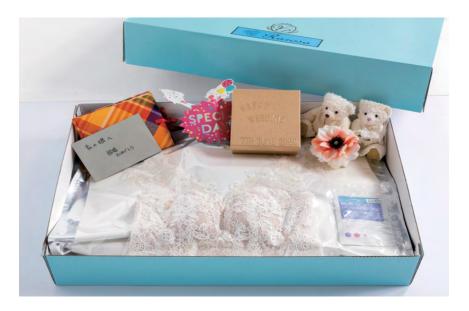

## No Oxygen Pack Ra·Pack

# long term period packing that prevents degrading of product

and comes with 5 years guarantee.

we' ll pack in a special 3 layers alminum film and make it no oxygen inside it fully shutting out from bugs,mold,moisture,oxygen

### until you use it next time, you can keep it fresh as just washed 5 years guarantee, and if you keep using our service every 5 years you can keep your stuff almost eternally