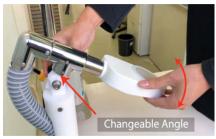

### [RV-203]

Level up with vaccuming power, 50% Up from previous model only RV-203 can change the angle of mini table vaccum section easy change of vaccum section filter simple yet fanctional new design Stylish Clear shelf for R solvent set

#### [Specification]

Power source AC 200V Power consumption 1kw Maximum subdue 2,500m/m H2O Vaccum area dimention 70Φ Vaccum water level sensor Invertor Easy change vanccum section filter Machine dimention 500×500×740H R solvent set with clear shelf