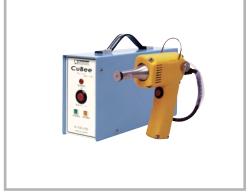

## Ultrasound stain removal machine Optional products

RC-15

 $14\phi$  wide at the tips best for normal stain removal process

- Power source/AC100V 50/60Hz
- •Power consumption/ 120W
- ●Frequency/29KHz
- •Ultrasound power consumption/ 30W
- •Weight/(gun)0.36kg、(main box)1.2kg

Able to use 2 different solvent with switching valve

Power source/AC100V 50/60Hz

- Power consumption/ 120W
- •Frequency/29KHz
- •Ultrasound power consumption/ 30W
- •Weight/(gun)0.4kg、(main box)1.2kg

RC-30

 $25\Phi$  wide at the tips Best suit for wide area stain removal

Power source/AC100V 50/60Hz

- •Power consumption/ 200W
- Frequency/24.5KHz
- •Ultrasound power consumption/ 70W
- •Weight/(gun)0.37kg、(main box)1.2kg

You'll be able to do stain removal with ultrasound with ejected solvent from the tips vabration from ultrasound creates high energy power of cabitation this machine barely makes sound but with high efficient of stain removal skill, yet it won't damage the fabric