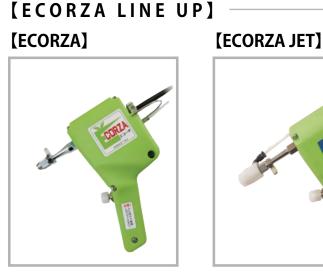

### RC Air Gun

Air tube 6Φ Weight 150g Plastic air nozzle

Redeign with new pumping system and success of 50% reduction of solvant usage more eco-friendsly and huge reduction of cost

**Original Model** 

Drying air will comes out from between nozzle head cover [ECORZA TWIN]

Able to use 2 different solvant with switch button

Connect hose directly with