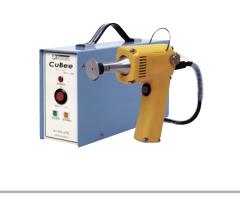

## Ultrasound stain removal machine Optional products

RC-15

 $14\phi$  wide at the tips best for normal stain removal process

- Power source/AC100V 50/60Hz
- •Power consumption/ 120W
- ●Frequency/29KHz
- •Ultrasound power consumption/ 30W
- •Weight/(gun)0.36kg、(main box)1.2kg

 $25\Phi$  wide at the tips Best suit for wide area stain removal

Power source/AC100V 50/60Hz

- •Power consumption/ 200W
- Frequency/24.5KHz
- •Ultrasound power consumption/ 70W
- •Weight/(gun)0.37kg、(main box)1.2kg