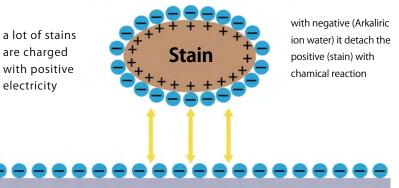

Rarosa AK-35 Environmental standards cleared Ecological solvent

Aqura Water Sterilization and deodorization

**Inkcut** dye removal

# Aqura Wash

Centrifugal force cleaning machine "Ra•wash" and Alkaline ionized water "Aqura water" our original Cleaning System "Aqura wash"

> we made it possible to clean clothes with water that we used to be doing dry cleaning also huge reduction of water waste that are best for environment