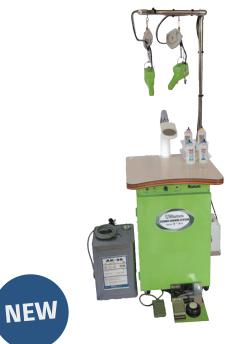

### [RV-203]

Level up with vaccuming power, 50% Up from previous model only RV-203 can change the angle of mini table vaccum section easy change of vaccum section filter simple yet fanctional new design Stylish Clear shelf for R solvent set

#### [Specification]

Power source AC 200V Power consumption 1kw Maximum subdue 2,500m/m H2O Vaccum area dimention 70Φ Vaccum water level sensor Invertor Easy change vanccum section filter Machine dimention 500×500×740H R solvent set with clear shelf