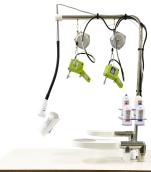

## Stain removal machine [Rarosa Techno Shower System]

### [RV-203]

Level up with vaccuming power, 50% Up from previous model only RV-203 can change the angle of mini table vaccum section easy change of vaccum section filter simple yet fanctional new design Stylish Clear shelf for R solvent set

### [RV-302]

Top class model with easy to use and high performance Suction of large sleeves and small sleeves One button switching

Equipped with S&A unit that can use steam and air You can switch between steam and air by operating the pedal. Large sleeve suction port area with  $120\varphi$  Small sleeve suction with  $70\varphi$ 