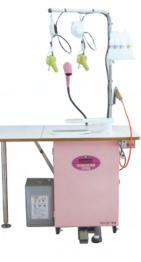

## [RS-225]

New idea of compact stain removal machine

Level up with vaccuming power easy change of vaccum section filter simple yet fanctional new design Stylish Clear shelf for R solvent set Compact size and comes with roller youll be able to move around whenever and wherever you need it

#### [Specification] Power source AC100V 50/60Hz Power consumption 1kw Maximum subdue 2500m/m H2O Vaccum area dimention (wide) 285x90 (mini table) 130x70 Vaccum water level sensor

4