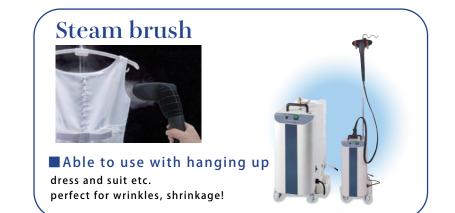

# **Fine Cellar**

# simple use with just hang clothes inside sanitization and removal of odor can be done within 5 to 10 min

### [features]

will create pure ozone with special ultraviolet rays from the oxygen within the box.

generated ozone will distribute the organic matter and then, quickly it'll return to oxygen when the box is opened. so, it is safe aspect