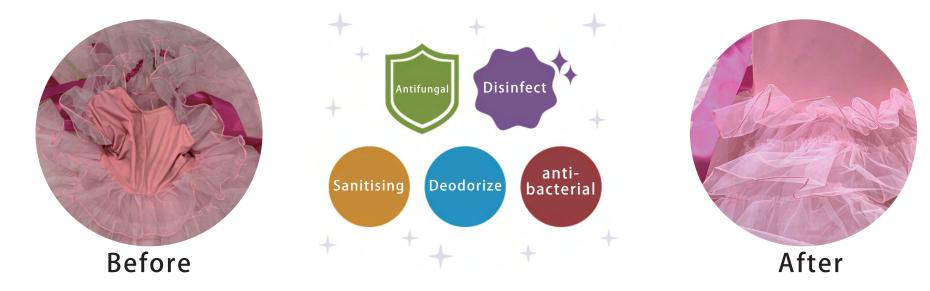

# Looking fresh new without detergent!

No use of detergent and safe for skin. pollution free with this ecological cleaning system

Wedding dress's dullness and stains are really hard to clean and bring back colours even with detergent or bleach we developed something new unique which is <sup>r</sup>Rarosa Shining Revive<sub>J</sub> service the dresses that are white would be brighter, with colour would be more vibrant

### [stuffed toy]

fresh and clean no detergent cleaning safe for childrens!!

Fabric