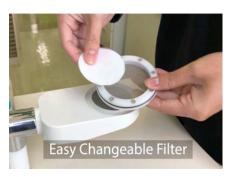

### [RV-203]

Level up with vaccuming power, 50% Up from previous model only RV-203 can change the angle of mini table vaccum section easy change of vaccum section filter simple yet fanctional new design Stylish Clear shelf for R solvent set

#### [Specification]

Power source AC 200V Power consumption 1kw Maximum subdue 2,500m/m H2O Vaccum area dimention 70Φ Vaccum water level sensor Invertor Easy change vanccum section filter Machine dimention 500×500×740H R solvent set with clear shelf