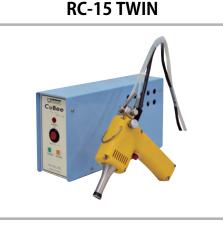

Able to use 2 different solvent with switching valve

Power source/AC100V 50/60Hz

- Power consumption/ 120W
- •Frequency/29KHz
- •Ultrasound power consumption/ 30W
- •Weight/(gun)0.4kg、(main box)1.2kg

RC-30