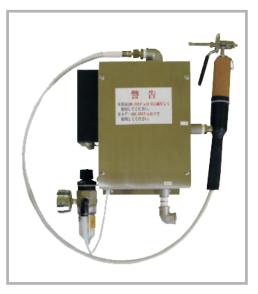

### **Dieblot Dset**

**S&Aunit** Steam&Air Unit

Steam gun Steam foot switch Air foot switch Air Regulator Foot switch plate option: steam trap

size 200W×100D×300H Power source 100V 20W

**Rarosa Rset** Easy to use Original bottle