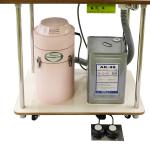

## Dieblot • S&Aunit Stain removal solvent

### **Dieblot Dset**

**S&Aunit** Steam&Air Unit

Steam gun Steam foot switch Air foot switch Air Regulator Foot switch plate option: steam trap

size 200W×100D×300H Power source 100V 20W

**Rarosa Rset** Easy to use Original bottle