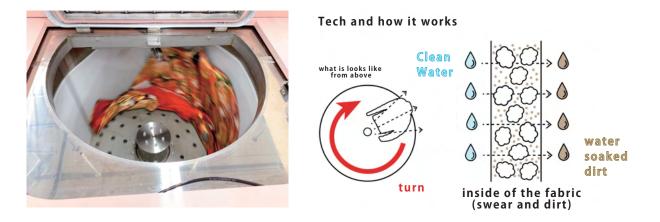

# Aqura Wash

Centrifugal force cleaning machine "Ra•wash" and Alkaline ionized water "Aqura water" our original Cleaning System "Aqura wash"

> we made it possible to clean clothes with water that we used to be doing dry cleaning also huge reduction of water waste that are best for environment

【Ra•wash】

very simple and easy cleaning with out original hung up style very gentle and it won't damage the fabric it'll clean the clothes with hung up style on a hunger

with the force of centrifugical style, clothes are going to be lock in shape so, it'll not going to make twist or anything during the process of cleaning