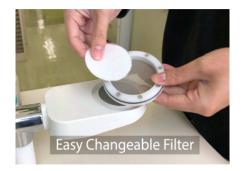

### [RV-203]

Level up with vaccuming power, 50% Up from previous model only RV-203 can change the angle of mini table vaccum section easy change of vaccum section filter simple yet fanctional new design Stylish Clear shelf for R solvent set

#### [Specification]

Power source AC 200V Power consumption 1kw Maximum subdue 2,500m/m H2O Vaccum area dimention 70Φ Vaccum water level sensor Invertor Easy change vanccum section filter Machine dimention 500×500×740H R solvent set with clear shelf

### Shiminukiyasan [RS-222]

Level up with vaccuming power, 50% Up from previous model easy change of vaccum section filter simple yet fanctional new design Stylish Clear shelf for R solvent set

#### [Specification] Power source AC 100V Power consumption 1kw Maximum subdue 2000mH2O Vaccum area dimention 70Ф Vaccum water level sensor Easy change vanccum section filter Machine dimention 500×500×800H R solvent set with clear shelf