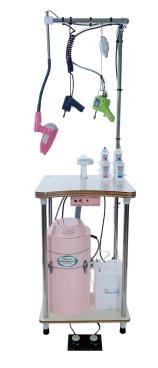

## Stain removal machine [Rarosa Techno Shower System]

### [RV-203]

Level up with vaccuming power, 50% Up from previous model only RV-203 can change the angle of mini table vaccum section easy change of vaccum section filter simple yet fanctional new design Stylish Clear shelf for R solvent set

### [RV-302]

Top class model with easy to use and high performance Suction of large sleeves and small sleeves One button switching

Equipped with S&A unit that can use steam and air You can switch between steam and air by operating the pedal. Large sleeve suction port area with  $120\varphi$  Small sleeve suction with  $70\varphi$ 

## [RV-101]