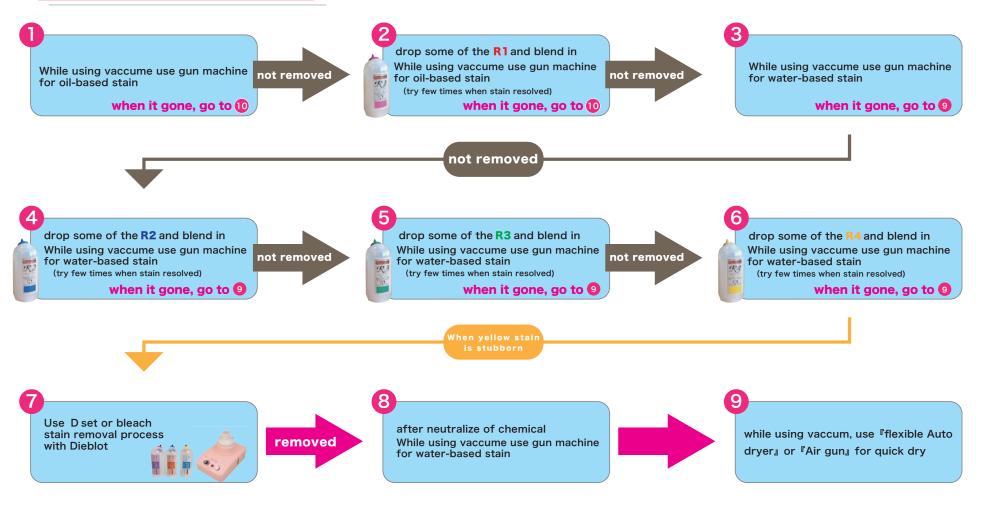

# Stain removal flowchart

# Rarosa's "Rseriesa Simple&Easy How to Stain Removal

Finished

(10)

8